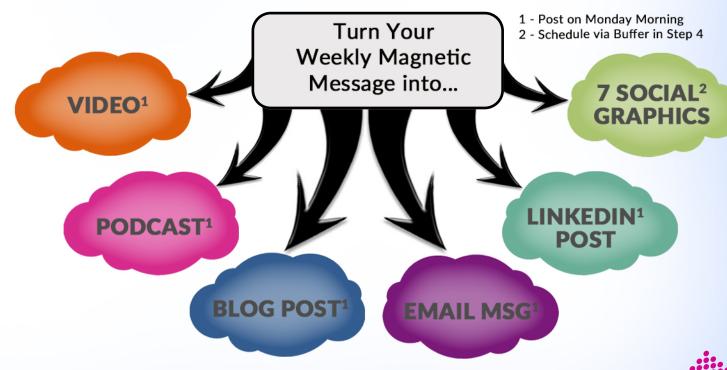

# **STEP 3 - REPURPOSE WEEKLY**

# **STEP 4 - PUBLISH WEEKLY**

This publishing schedule will help you explode your visibility and generate massive traffic. Content should be scheduled to post on the specific day via Buffer instead of just adding the content to the Buffer queue. You can explore the optimal scheduling tool in Buffer to adapt your posting times to the the times when your audience is most active.