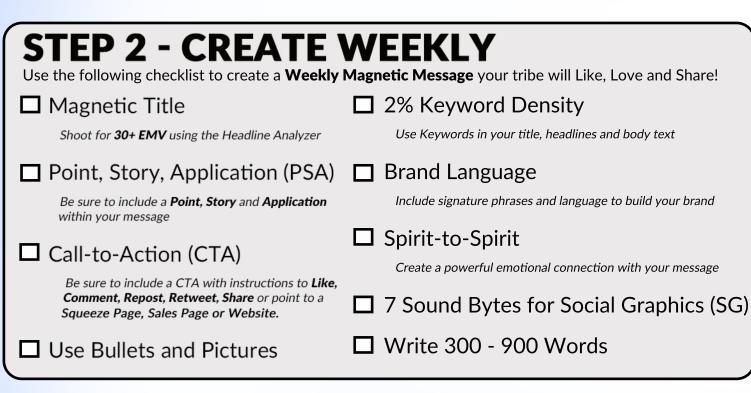

# MARKET DOMINATION BLUEPRINT

Weekly Plan to Explode Your Visibility and Generate Massive Traffic www.MarketDominationMastery.com

**STEP 1 - SETUP ONCE** 

Completely configure your social media accounts by adding a keyword rich description, your picture and a link back to your website. You only have to setup your accounts once. If you are a member of the Market Domination Mastery community, log in to access the account setup instructional videos. To learn more visit www.MarketDominationMastery.com





# **STEP 3 - REPURPOSE WEEKLY**



# **STEP 4 - PUBLISH WEEKLY**

This publishing schedule will help you explode your visibility and generate massive traffic. Content should be scheduled to post on the specific day via Buffer instead of just adding the content to the Buffer queue. You can explore the optimal scheduling tool in Buffer to adapt your posting times to the the times when your audience is most active.

MONDAY

Buffer SG1
Link to Your Blog

LETHIA OWENS
MARKET DOMINATION STRATEGIST

#### TUESDAY

Buffer SG2 Link to YouTube

# **WEDNESDAY**

Buffer SG3 Link to SoundCloud

## **THURSDAY**

Buffer SG4 Link to Your LinkedIn

## FRIDAY

Buffer SG5 Link to Your Blog

## **SATURDAY**

Buffer SG6 Link to YouTube

# SUNDAY

Buffer SG7 Link to SoundCloud